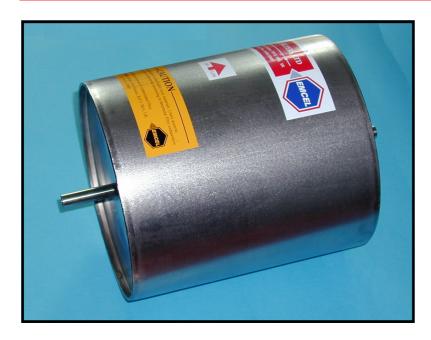

Chemicarb filters comprise a fully welded and leak tested stainless steel cylindrical casing containing a special honeycomb matrix, which creates a swirling gas path within the filter. This feature maximises dwell time for maximum contaminant removal and long filter life. The matrix is filled with activated carbon selected from various grades, including special impregnated types to remove specific gas and vapour contaminants.

## **Technical Information for standard units**

**Dimensions:** 203 dia x 228 mm long, other sizes on request

Filter Housing: Fully welded stainless steel. Pressure

tested to 1.0 BarG

**Inlet/Outlet:** Stainless steel tubes to specified diameter